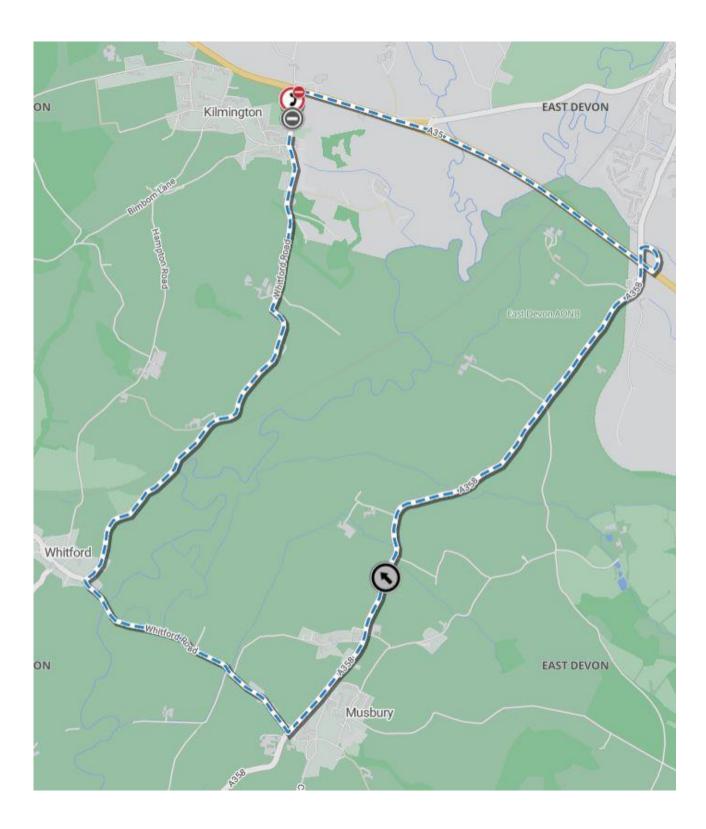

## THE COUNTY OF DEVON (TEMPORARY RESTRICTION) (WHITFORD ROAD, KILMINGTON) NOTICE 2024

# Roads affected - WHITFORD ROAD, KILMINGTON

The alternative, signed, route for vehicles will be via - AXMINSTER BYPASS - MUSBURY ROAD - ROAD OVER WARLAKE BRIDGE - AXMINSTER ROAD - WHITFORD ROAD -ROAD FROM TURNPIKE COTTAGE TO WOODHAYNE FARM - WHITFORD ROAD -VICE VERSA